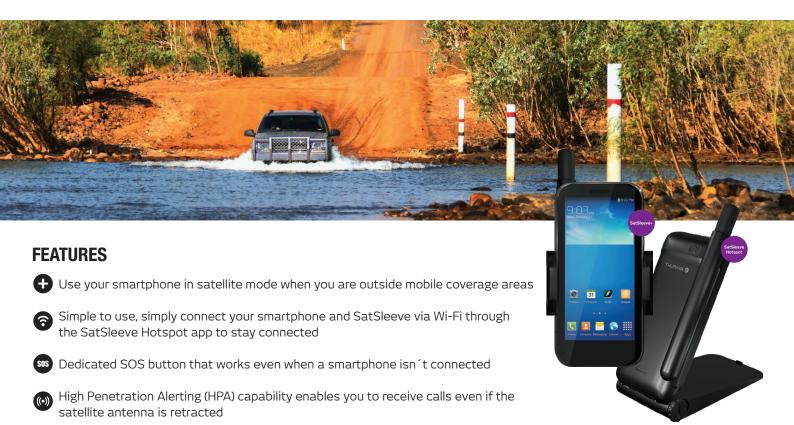

# THURAYA SATSLEEVE

Turn your smartphone into a satellite phone with SatSleeve+ and SatSleeve Hotspot. Use your phone anywhere in Australia + 140 other countries! Make and receive calls and SMS in satellite mode. It's your choice, SatSleeve+: easily dock any compatible smartphone to your SatSleeve, or SatSleeve Hotspot: leave your SatSleeve in one place and move around with your smartphone.

### **HOTSPOT STAND**

Want to convert your SatSleeve+ into a satellite hotspot? Just use the Hotspot stand accessory and you're ready to use your smartphone separated from your satellite unit!