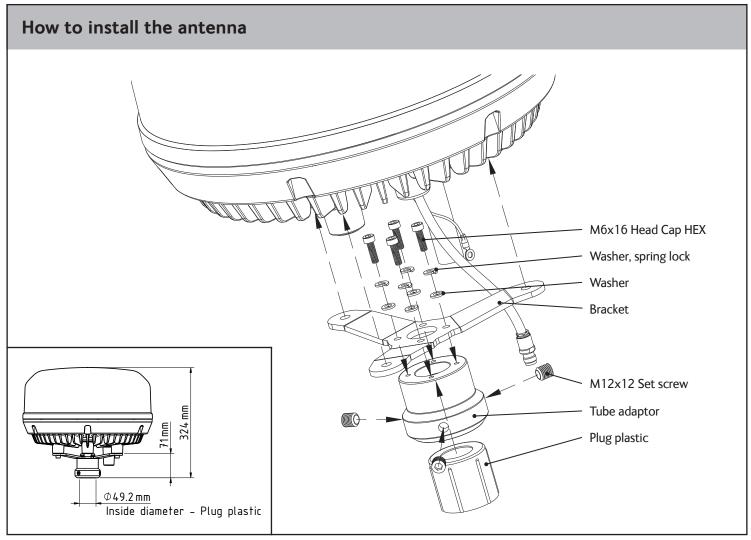

## SAILOR 4300 Mast Mount Kit

Installation guide

**Disclaimer:** Any responsibility or liability for loss or damage in connection with the use of this product and the accompanying documentation is disclaimed by Thrane & Thrane A/S. The information in this installation guide is provided for information purposes only, is subject to change without notice and may contain errors or inaccuracies. The installation guides are periodically revised and updated. Anyone relying on this information should acquire the most current version e.g. from cobham.com/satcom or from the distributor. Thrane & Thrane A/S is not responsible for the content or accuracy of any translations or reproductions, in whole or in part, of this installation guide from any other source. Thrane & Thrane A/S trading as Cobham SATCOM. Copyright © 2018 Thrane & Thrane A/S. All rights reserved.