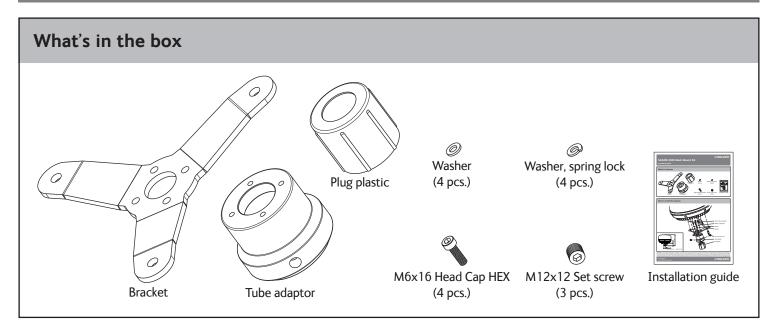

## SAILOR 4300 Mast Mount Kit

Installation guide

**Disclaimer:** Any responsibility or liability for loss or damage in connection with the use of this product and the accompanying documentation is disclaimed by Thrane & Thrane A/S. The information in this installation guide is provided for information purposes only, is subject to change without notice and may contain errors or inaccuracies. The installation guides are periodically revised and updated. Anyone relying on this information should acquire the most current version e.g. from cobham.com/satcom or from the distributor. Thrane & Thrane A/S is not responsible for the content or accuracy of any translations or reproductions, in whole or in part, of this installation guide from any other source. Thrane & Thrane A/S trading as Cobham SATCOM. Copyright © 2018 Thrane & Thrane A/S. All rights reserved.