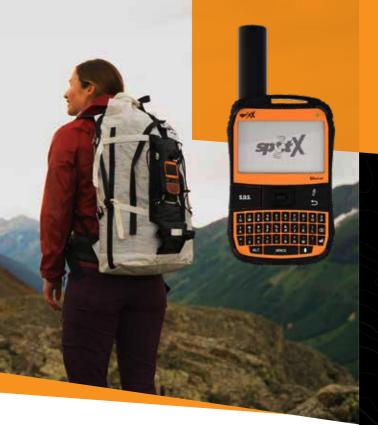

# WORKS WHERE MOBILE PHONES DON'T

# SPOT X with Bluetooth

The SPOT X provides 2-way satellite messaging so you can stay connected with family and friends when you are off the grid and beyond cellular coverage.

Each SPOT X has its own unique US mobile number allowing you to exchange SMS messages with mobile phone users, or send and receive emails, wherever you're located.

If preferred, you can connect the SPOT X to your smartphone via Bluetooth and use your mobile phone and the SPOT X app to communicate easily with family, friends, or directly with Search & Rescue services in a life-threatening situation.

# **DEVICE FEATURES**

Equipped with a sunlight-readable illuminated display and keyboard, the SPOT X is easy to use, plus it's water and shock resistant for maximum durability, and has an incredibly long battery life.