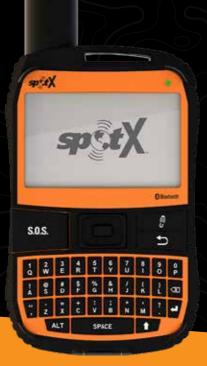

# SPOT X with Bluetooth

The SPOT X provides 2-way satellite messaging so you can stay connected with family and friends when you are off the grid and beyond cellular coverage.

Each SPOT X has its own unique US mobile number allowing you to exchange SMS messages with mobile phone users, or send and receive emails, wherever you're located.

# **DEVICE FEATURES**

Equipped with a sunlight-readable illuminated display and keyboard, the SPOT X is easy to use, plus it's water and shock resistant for maximum durability, and has an incredibly long battery life.