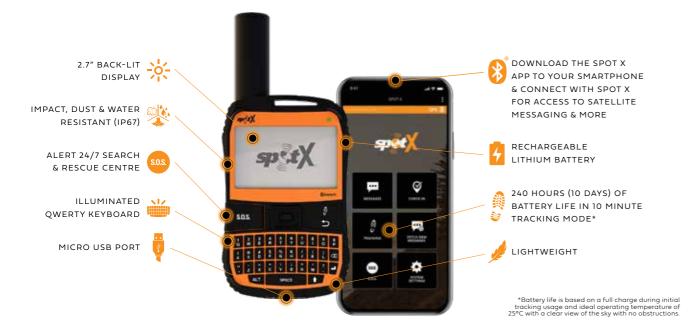

# SPOT X with Bluetooth

The SPOT X provides 2-way satellite messaging so you can stay connected with family and friends when you are off the grid and beyond cellular coverage.

Each SPOT X has its own unique US mobile number allowing you to exchange SMS messages with mobile phone users, or send and receive emails, wherever you're located.

If preferred, you can connect the SPOT X to your smartphone via Bluetooth and use your mobile phone and the SPOT X app to communicate easily with family, friends, or directly with Search & Rescue services in a life-threatening situation.

## SPOT X SPECIFICATIONS

**DIMENSIONS**: 166 x 74 x 24mm

IMPACT, DUST & WATER RESISTANT: IP67

**BATTERY**: Rechargeable Lithium Polymer Battery

# **DEVICE FEATURES**

Equipped with a sunlight-readable illuminated display and keyboard, the SPOT X is easy to use, plus it's water and shock resistant for maximum durability, and has an incredibly long battery life.