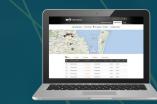

## **NOTIFICATIONS**

activation fee recurrence when turning service on again. All Flex Plans have a one mon

- View your asset's GPS coordinates using the online user console
- **Movement Alerts**
- Receive a notification when new movement is detected
- Dock Mode Track an asset that is primarily stored on the water
- **Power Off Message**Receive a notification if SPOT Trace is powered off
- **Example 2 Low Battery Message**Receive a notification when SPOT Trace's batteries are low
- Status Message
- Receive a daily alert to let you know your asset is secure