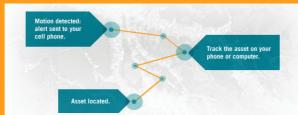

### **HOW TRACKING WORKS**

- 1) Motion detected alert is sent to your mobile
- Substantial Long battery life and plug in power options Get Extreme Tracking for 2.5min tracking intervals

© Compact and easy to install

**FEATURES** 

- 2) Track your asset using Google Maps<sup>™</sup>